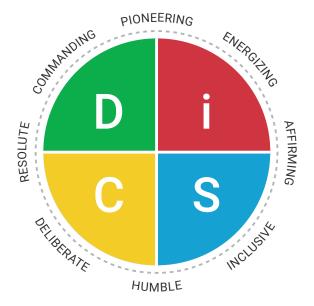

## **Everything DiSC Work of Leaders focuses on:**

- · A simple, compelling model of leadership
- Personalized insights to leverage strengths and overcome challenges
- · A clear path for improvement

## The Profile

The Everything DiSC Work of Leaders Profile provides detailed feedback based on the Vision, Alignment, and Execution framework and the three drivers associated with each step. In this 23-page profile, participants will:

- Craft a Vision through exploration, boldness, and testing assumptions
- Build Alignment through clarity, dialog, and inspiration
- Champion Execution through momentum, structure, and feedback

The profile may be used on its own or with the companion facilitation; sold separately.